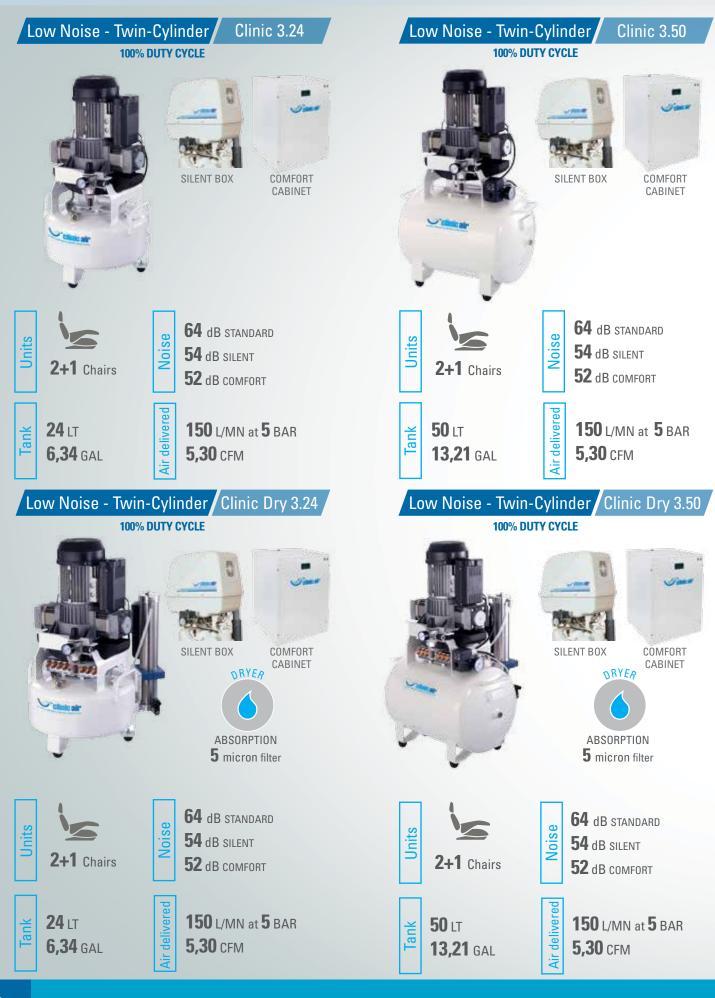

# **CLINIC 3**

| Low Noise - Twin-<br>100% Dur   | Cylinder Clinic Dry 3.24 H/HS                                                                        | Low Noise - Twin-Cylinder Clinic Dry 3.50 H/HS                                                                                                                                                                                                                                                                                                                                                                                                                                                                                                                                                                                                                                                                                                                                                                                                                                                                                                |
|---------------------------------|------------------------------------------------------------------------------------------------------|-----------------------------------------------------------------------------------------------------------------------------------------------------------------------------------------------------------------------------------------------------------------------------------------------------------------------------------------------------------------------------------------------------------------------------------------------------------------------------------------------------------------------------------------------------------------------------------------------------------------------------------------------------------------------------------------------------------------------------------------------------------------------------------------------------------------------------------------------------------------------------------------------------------------------------------------------|
|                                 | SILENT BOX<br>COMFORT<br>CABINET<br>CABINET<br>CRYEA<br>MEMBRANE<br>FILTERS:<br><b>3+0,01</b> micron | Image: Silent Box Image: Silent Box   Image: Silent Box Image: Silent Box |
| sting<br>2+1 Chairs             | 64 db standard<br>54 db silent<br>52 db comfort                                                      | Standard<br>2+1 Chairs<br>64 db STANDARD<br>54 db SILENT<br>52 db COMFORT                                                                                                                                                                                                                                                                                                                                                                                                                                                                                                                                                                                                                                                                                                                                                                                                                                                                     |
| <b>24</b> LT<br><b>6,34</b> GAL | <b>140</b> L/MN at <b>5</b> BAR<br><b>5</b> CFM                                                      | Yee   50 LT   140 L/MN at 5 BAR     13,21 GAL   IV   5 CFM                                                                                                                                                                                                                                                                                                                                                                                                                                                                                                                                                                                                                                                                                                                                                                                                                                                                                    |

Technical Specifications

|                      | E                    |             | an l  | -7+     | M           | Ğ    | Ŧ     |       |           | , in the second s | •          | Ú                        | Ú                           |          |                    |           | kg         |                    |                    |
|----------------------|----------------------|-------------|-------|---------|-------------|------|-------|-------|-----------|-----------------------------------------------------------------------------------------------------------------------------------------------------------------------------------------------------------------------------------------------------------------------------------------------------------------------------------------------------------------------------------------------------------------------------------------------------------------------------------------------------------------------------------------------------------------------------------------------------------------------------------------------------------------------------------------------------|------------|--------------------------|-----------------------------|----------|--------------------|-----------|------------|--------------------|--------------------|
| Model                | Soundproof<br>device | Po          | Power | Voltage | Chairs      | RPM  | Та    | Tank  | Cylinders | Max<br>pressure                                                                                                                                                                                                                                                                                                                                                                                                                                                                                                                                                                                                                                                                                     |            | Intake<br>air<br>(0 bar) | Air<br>delivered<br>(5 bar) | Noise    | Filter<br>(micron) | Sizes     | Net weight | Packaging<br>Sizes | Packaging<br>Wight |
|                      |                      | Kw          | Чh    | V/Hz/Va | unités      | rpm  | t     | Gal   | 'n°       | Bar                                                                                                                                                                                                                                                                                                                                                                                                                                                                                                                                                                                                                                                                                                 | Psi        | L/min                    | L/min                       | dB (A)   |                    | (HxLxW)cm | Kg         | (HxLxW)cm          | Kg                 |
| Pick-Up 60           | Standard             | 0,50        | 0,75  | 230/50  | -           | 2800 | വ     | 1,32  | -         | œ                                                                                                                                                                                                                                                                                                                                                                                                                                                                                                                                                                                                                                                                                                   | 116        | 110                      | 60                          | 72       | /                  | 39x42x19  | 11         |                    |                    |
|                      | Standard             | 0,75        | 1,0   | 230/50  | -           | 1400 | 24    | 6,34  | -         | œ                                                                                                                                                                                                                                                                                                                                                                                                                                                                                                                                                                                                                                                                                                   | 116        | 120                      | 72                          | 62       | Ð                  | 71x43x44  | 30         | 95x66x55           | 33                 |
| CIINIC 1.24          | Silent               | 0,75        | 1,0   | 230/50  | -           | 1400 | 24    | 6,34  | -         | œ                                                                                                                                                                                                                                                                                                                                                                                                                                                                                                                                                                                                                                                                                                   | 116        | 120                      | 72                          | 52       | Ð                  | 80×50×51  | 38         | 95x66x55           | 41                 |
|                      | Standard             | 0,75        | 1,0   | 230/50  | -           | 1400 | 24    | 6,34  | -         | œ                                                                                                                                                                                                                                                                                                                                                                                                                                                                                                                                                                                                                                                                                                   | 116        | 120                      | 72                          | 62       | Ð                  | 71x43x58  | 35         | 95x66x55           | 38                 |
| Clinic Ury 1.24      | Silent               | 0,75        | 1,0   | 230/50  | -           | 1400 | 24    | 6,34  | -         | 00                                                                                                                                                                                                                                                                                                                                                                                                                                                                                                                                                                                                                                                                                                  | 116        | 120                      | 72                          | 52       | Ð                  | 80×64×51  | 43         | 95x66x55           | 46                 |
|                      | Standard             | 1,5         | 2,0   | 230/50  | 2+1         | 1400 | 24    | 6,34  | 2         | 10                                                                                                                                                                                                                                                                                                                                                                                                                                                                                                                                                                                                                                                                                                  | 145        | 240                      | 150                         | 64       | Ð                  | 77×41×42  | 37         | 95x66x55           | 40                 |
| Clinic 3.24          | Silent               | 1,5         | 2,0   | 230/50  | 2+1         | 1400 | 24    | 6,34  | 2         | 10                                                                                                                                                                                                                                                                                                                                                                                                                                                                                                                                                                                                                                                                                                  | 145        | 240                      | 150                         | 54       | Q                  | 80×50×51  | 45         | 95x66x55           | 48                 |
|                      | Comfort              | 1,5         | 2,0   | 230/50  | 2+1         | 1400 | 24    | 6,34  | 2         | 10                                                                                                                                                                                                                                                                                                                                                                                                                                                                                                                                                                                                                                                                                                  | 145        | 240                      | 150                         | 52       | Q                  | 96×61×62  | 77         | 95x66x55           |                    |
|                      | Standard             | 1,5         | 2,0   | 230/50  | 2+1         | 1400 | 24    | 6,34  | 2         | 10                                                                                                                                                                                                                                                                                                                                                                                                                                                                                                                                                                                                                                                                                                  | 145        | 240                      | 150                         | 64       | Ð                  | 77×41×51  | 42         | 95x66x55           | 45                 |
| Clinic Dry 3.24      | Silent               | 1,5         | 2,0   | 230/50  | 2+1         | 1400 | 24    | 6,34  | 2         | 10                                                                                                                                                                                                                                                                                                                                                                                                                                                                                                                                                                                                                                                                                                  | 145        | 240                      | 150                         | 54       | 2                  | 80×64×51  | 50         | 95x66x55           | 53                 |
|                      | Comfort              | 1,5         | 2,0   | 230/50  | 2+1         | 1400 | 24    | 6,34  | 2         | 10                                                                                                                                                                                                                                                                                                                                                                                                                                                                                                                                                                                                                                                                                                  | 145        | 240                      | 150                         | 52       | Q                  | 96×61×62  | 50         | 95x66x55           |                    |
|                      | Standard             | 1,5         | 2,0   | 230/50  | 2+1         | 1400 | 24    | 6,34  | 2         | 10                                                                                                                                                                                                                                                                                                                                                                                                                                                                                                                                                                                                                                                                                                  | 145        | 240                      | 140                         | 64       | ო                  | 77×44×47  | 42         | 95x66x55           | 45                 |
| Clinic Dry 3.24 H    | Silent               | 1,5         | 2,0   | 230/50  | 2+1         | 1400 | 24    | 6,34  | 2         | 10                                                                                                                                                                                                                                                                                                                                                                                                                                                                                                                                                                                                                                                                                                  | 145        | 240                      | 140                         | 54       | ო                  | 80×63×51  | 50         | 95x66x55           | 53                 |
|                      | Comfort              | 1,5         | 2,0   | 230/50  | 2+1         | 1400 | 24    | 6,34  | 2         | 10                                                                                                                                                                                                                                                                                                                                                                                                                                                                                                                                                                                                                                                                                                  | 145        | 240                      | 140                         | 52       | m                  | 96×61×62  | 81         | 95x66x55           |                    |
|                      | Standard             | 1,5         | 2,0   | 230/50  | 2+1         | 1400 | 24    | 6,34  | 2         | 10                                                                                                                                                                                                                                                                                                                                                                                                                                                                                                                                                                                                                                                                                                  | 145        | 240                      | 140                         | 64       | 0,01               | 77×44×47  | 42         | 95x66x55           | 45                 |
| Clinic Dry 3.24 H/HS | Silent               | 1,5         | 2,0   | 230/50  | 2+1         | 1400 | 24    | 6,34  | 2         | 10                                                                                                                                                                                                                                                                                                                                                                                                                                                                                                                                                                                                                                                                                                  | 145        | 240                      | 140                         | 54       | 0,01               | 80×63×51  | 50         | 95x66x55           | 53                 |
|                      | Comfort              | 1,5         | 2,0   | 230/50  | 2+1         | 1400 | 24    | 6,34  | 2         | 10                                                                                                                                                                                                                                                                                                                                                                                                                                                                                                                                                                                                                                                                                                  | 145        | 240                      | 140                         | 52       | 0,01               | 96×61×62  | 82         | 95x66x55           |                    |
|                      | Standard             | 1,5         | 2,0   | 230/50  | 2+1         | 1400 | 50    | 13,21 | 2         | 10                                                                                                                                                                                                                                                                                                                                                                                                                                                                                                                                                                                                                                                                                                  | 145        | 240                      | 150                         | 64       | Ð                  | 91x46x61  | 44         | 110×66×55          | 47                 |
| Clinic 3.50          | Silent               | 1,5         | 2,0   | 230/50  | 2+1         | 1400 | 50    | 13,21 | 2         | 10                                                                                                                                                                                                                                                                                                                                                                                                                                                                                                                                                                                                                                                                                                  | 145        | 240                      | 150                         | 54       | 2                  | 94x48x61  | 52         | 110×66×55          | 55                 |
|                      | Comfort              | 1,5         | 2,0   | 230/50  | 2+1         | 1400 | 50    | 13,21 | 2         | 10                                                                                                                                                                                                                                                                                                                                                                                                                                                                                                                                                                                                                                                                                                  | 150        | 240                      | 150                         | 52       | Ð                  | 110×79×68 | 66         | 110×66×55          |                    |
|                      | Standard             | 1,5         | 2,0   | 230/50  | 2+1         | 1400 | 50    | 13,21 | 2         | 10                                                                                                                                                                                                                                                                                                                                                                                                                                                                                                                                                                                                                                                                                                  | 145        | 240                      | 150                         | 64       | Ð                  | 91x46x61  | 49         | 110×66×55          | 52                 |
| Clinic Dry 3.50      | Silent               | 1,5         | 2,0   | 230/50  | 2+1         | 1400 | 50    | 13,21 | 2         | 10                                                                                                                                                                                                                                                                                                                                                                                                                                                                                                                                                                                                                                                                                                  | 145        | 240                      | 150                         | 54       | Ð                  | 94x55x61  | 57         | 110×66×55          | 60                 |
|                      | Comfort              | 1,5         | 2,0   | 230/50  | 2+1         | 1400 | 50    | 13,21 | 2         | 10                                                                                                                                                                                                                                                                                                                                                                                                                                                                                                                                                                                                                                                                                                  | 145        | 240                      | 150                         | 52       | Q                  | 110×79×68 | 104        | 110×66×55          |                    |
|                      | Standard             | 1,5         | 2,0   | 230/50  | 2+1         | 1400 | 50    | 13,21 | 2         | 10                                                                                                                                                                                                                                                                                                                                                                                                                                                                                                                                                                                                                                                                                                  | 145        | 240                      | 140                         | 64       | c                  | 91x49x61  | 49         | 110×66×55          | 52                 |
| Clinic Dry 3.50 H    | Silent               | 1,5         | 2,0   | 230/50  | 2+1         | 1400 | 50    | 13,21 | 2         | 10                                                                                                                                                                                                                                                                                                                                                                                                                                                                                                                                                                                                                                                                                                  | 145        | 240                      | 140                         | 54       | c                  | 94×51×61  | 57         | 110×66×55          | 60                 |
|                      | Comfort              | 1,5         | 2,0   | 230/50  | 2+1         | 1400 | 50    | 13,21 | 2         | 10                                                                                                                                                                                                                                                                                                                                                                                                                                                                                                                                                                                                                                                                                                  | 145        | 240                      | 140                         | 52       | e                  | 110×79×68 | 103        | 110×66×55          |                    |
|                      | Standard             | 1,5         | 2,0   | 230/50  | 2+1         | 1400 | 50    | 13,21 | 2         | 10                                                                                                                                                                                                                                                                                                                                                                                                                                                                                                                                                                                                                                                                                                  | 145        | 240                      | 140                         | 64       | 0,01               | 91x49x61  | 49         | 110×66×55          | 52                 |
| Clinic Dry 3.50 H/HS | Silent               | 1,5         | 2,0   | 230/50  | 2+1         | 1400 | 50    | 13,21 | 2         | 10                                                                                                                                                                                                                                                                                                                                                                                                                                                                                                                                                                                                                                                                                                  | 145        | 240                      | 140                         | 54       | 0,01               | 94×51×61  | 57         | 110×66×55          | 60                 |
|                      | Comfort              | 1,5         | 2,0   |         | 2+1         | 1400 | 50    | 13,21 | 2         | 10                                                                                                                                                                                                                                                                                                                                                                                                                                                                                                                                                                                                                                                                                                  | 145        | 240                      | 140                         | 52       | 0,01               | 110x79x68 | 104        | 110×66×55          |                    |
| Clinic 6.90          | Standard             | 3,1<br>2,1  | 4,2   |         | 5/6<br>E /6 | 1400 | 6     | 23,78 | 4 4       | 10                                                                                                                                                                                                                                                                                                                                                                                                                                                                                                                                                                                                                                                                                                  | 145<br>145 | 480                      | 300                         | 74       | ы<br>С             | 67×103×46 | 82         | 87×110×60          | 97                 |
|                      | Standard             | ი<br>ი<br>ე | 4,2   | 230/50  | 5/6         | 1400 | 00000 | 23.78 | 4 4       | 0 10                                                                                                                                                                                                                                                                                                                                                                                                                                                                                                                                                                                                                                                                                                | 145        | 400                      | 280<br>280                  | 02<br>74 | იო                 | 75x103x48 | 85 02      | 87×110×60          | 100                |
| Clinic Dry 6.90 H    | Comfort              | 3,1         | 4,2   | 230/50  | 5/6         | 1400 | 06    | 23,78 | 4         | 10                                                                                                                                                                                                                                                                                                                                                                                                                                                                                                                                                                                                                                                                                                  | 145        | 480                      | 280                         | 62       | c                  | 120×73×87 | 85         | 120x73x87          |                    |
| Clinic Dn/690 H/HS   | Standard             | 3,1         | 4,2   |         | 5/6         | 1400 | 90    | 23,78 | 4         | 10                                                                                                                                                                                                                                                                                                                                                                                                                                                                                                                                                                                                                                                                                                  | 145        | 480                      | 280                         | 74       | 0,01               | 75×103×48 | 06         | 87×110×60          | 100                |
|                      | Comfort              | 3,1         | 4,2   | 230/50  | 5/6         | 1400 | 90    | 23,78 | 4         | 10                                                                                                                                                                                                                                                                                                                                                                                                                                                                                                                                                                                                                                                                                                  | 145        | 480                      | 280                         | 62       | 0,01               | 120x73x87 | 06         | 120x73x87          |                    |