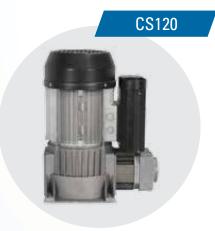

|       |       | 4       | C•1  | <         |           | bar .           | •                     | •                        | $\oslash$ | kg            | H W         |
|-------|-------|---------|------|-----------|-----------|-----------------|-----------------------|--------------------------|-----------|---------------|-------------|
| Model | Power | Voltage | RPM  | Cylinders | Class     | Max<br>pressure | Intake air<br>(0 bar) | Air delivered<br>(5 bar) | Noise     | Net<br>weight | Dimensions  |
|       | Kw    | V/Hz/Va | rpm  | n°        |           | Bar             | L/min                 | L/min                    | dB (A)    | Kg            | (LxHxW)mm   |
| CS120 | 0,75  | 230/50  | 1400 | 1         | S3-70% ON | 8               | 120                   | 72                       | 62        | 15            | 305x357x228 |