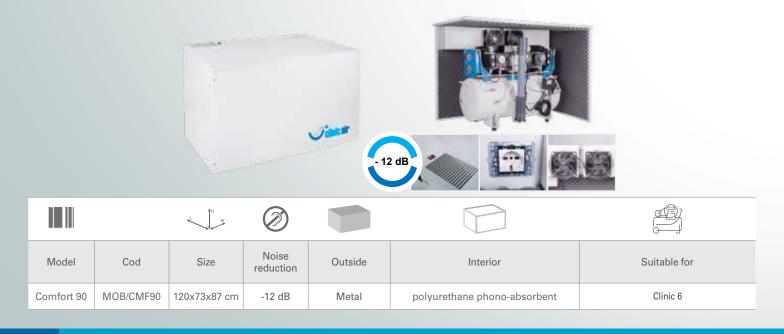

# **CLINIC 6**

| Low Noise - Four Cylinder Clinic 6.90                             | Low Noise - Four Cylinder Clinic Dry 6.90 H/HS                                                                                                                                                                                                                                                                                                                                                                                                                                                                                                                                                                                                                                                                                                                                                                                                                                                                                                                                                                                                                                                                                                                                                                                                                                                                                                                                                                                                                                                                                                                                                                                                                                                                                                                                                                                                                                                                                                                                                                                                                                                                                                                                                                                                                                                                                                                                                                                                                                                                                                                                                                                                                                                                                                                                                                                                                                                                                 |
|-------------------------------------------------------------------|--------------------------------------------------------------------------------------------------------------------------------------------------------------------------------------------------------------------------------------------------------------------------------------------------------------------------------------------------------------------------------------------------------------------------------------------------------------------------------------------------------------------------------------------------------------------------------------------------------------------------------------------------------------------------------------------------------------------------------------------------------------------------------------------------------------------------------------------------------------------------------------------------------------------------------------------------------------------------------------------------------------------------------------------------------------------------------------------------------------------------------------------------------------------------------------------------------------------------------------------------------------------------------------------------------------------------------------------------------------------------------------------------------------------------------------------------------------------------------------------------------------------------------------------------------------------------------------------------------------------------------------------------------------------------------------------------------------------------------------------------------------------------------------------------------------------------------------------------------------------------------------------------------------------------------------------------------------------------------------------------------------------------------------------------------------------------------------------------------------------------------------------------------------------------------------------------------------------------------------------------------------------------------------------------------------------------------------------------------------------------------------------------------------------------------------------------------------------------------------------------------------------------------------------------------------------------------------------------------------------------------------------------------------------------------------------------------------------------------------------------------------------------------------------------------------------------------------------------------------------------------------------------------------------------------|
| COMFORT<br>CABINET                                                | COMFOR<br>CABINET<br>COMFOR<br>CABINET<br>CABINET<br>COMFOR<br>CABINET<br>CABINET<br>CABINET<br>CABINET<br>CABINET<br>CABINET<br>CABINET<br>CABINET<br>CABINET<br>CABINET<br>CABINET<br>CABINET<br>CABINET<br>CABINET<br>CABINET<br>CABINET<br>CABINET<br>CABINET<br>CABINET<br>CABINET<br>CABINET<br>CABINET<br>CABINET<br>CABINET<br>CABINET<br>CABINET<br>CABINET<br>CABINET<br>CABINET<br>CABINET<br>CABINET<br>CABINET<br>CABINET<br>CABINET<br>CABINET<br>CABINET<br>CABINET<br>CABINET<br>CABINET<br>CABINET<br>CABINET<br>CABINET<br>CABINET<br>CABINET<br>CABINET<br>CABINET<br>CABINET<br>CABINET<br>CABINET<br>CABINET<br>CABINET<br>CABINET<br>CABINET<br>CABINET<br>CABINET<br>CABINET<br>CABINET<br>CABINET<br>CABINET<br>CABINET<br>CABINET<br>CABINET<br>CABINET<br>CABINET<br>CABINET<br>CABINET<br>CABINET<br>CABINET<br>CABINET<br>CABINET<br>CABINET<br>CABINET<br>CABINET<br>CABINET<br>CABINET<br>CABINET<br>CABINET<br>CABINET<br>CABINET<br>CABINET<br>CABINET<br>CABINET<br>CABINET<br>CABINET<br>CABINET<br>CABINET<br>CABINET<br>CABINET<br>CABINET<br>CABINET<br>CABINET<br>CABINET<br>CABINET<br>CABINET<br>CABINET<br>CABINET<br>CABINET<br>CABINET<br>CABINET<br>CABINET<br>CABINET<br>CABINET<br>CABINET<br>CABINET<br>CABINET<br>CABINET<br>CABINET<br>CABINET<br>CABINET<br>CABINET<br>CABINET<br>CABINET<br>CABINET<br>CABINET<br>CABINET<br>CABINET<br>CABINET<br>CABINET<br>CABINET<br>CABINET<br>CABINET<br>CABINET<br>CABINET<br>CABINET<br>CABINET<br>CABINET<br>CABINET<br>CABINET<br>CABINET<br>CABINET<br>CABINET<br>CABINET<br>CABINET<br>CABINET<br>CABINET<br>CABINET<br>CABINET<br>CABINET<br>CABINET<br>CABINET<br>CABINET<br>CABINET<br>CABINET<br>CABINET<br>CABINET<br>CABINET<br>CABINET<br>CABINET<br>CABINET<br>CABINET<br>CABINET<br>CABINET<br>CABINET<br>CABINET<br>CABINET<br>CABINET<br>CABINET<br>CABINET<br>CABINET<br>CABINET<br>CABINET<br>CABINET<br>CABINET<br>CABINET<br>CABINET<br>CABINET<br>CABINET<br>CABINET<br>CABINET<br>CABINET<br>CABINET<br>CABINET<br>CABINET<br>CABINET<br>CABINET<br>CABINET<br>CABINET<br>CABINET<br>CABINET<br>CABINET<br>CABINET<br>CABINET<br>CABINET<br>CABINET<br>CABINET<br>CABINET<br>CABINET<br>CABINET<br>CABINET<br>CABINET<br>CABINET<br>CABINET<br>CABINET<br>CABINET<br>CABINET<br>CABINET<br>CABINET<br>CABINET<br>CABINET<br>CABINET<br>CABINET<br>CABINET<br>CABINET<br>CABINET<br>CABINET<br>CABINET<br>CABINET<br>CABINET<br>CABINET<br>CABINET<br>CABINET<br>CABINET<br>CABINET<br>CABINET<br>CABINET<br>CABINET<br>CABINET<br>CABINET<br>CABINET<br>CABINET<br>CABINET<br>CABINET<br>CABINET<br>CABINET<br>CABINET<br>CABINET<br>CABINET<br>CABINET<br>CABINET<br>CABINET<br>CABINET<br>CABINET<br>CABINET<br>CABINET<br>CABINET<br>CABINET<br>CABINET<br>CABINET<br>CABINET<br>CABINET<br>CABINET<br>CABINET<br>CABINET<br>CABINET<br>CABINET<br>CABINET<br>CABINET<br>CABINET<br>CABINET<br>CABINET<br>C |
| <b>Style Chairs 74</b> dB STANDARD                                | 5/6 Chairs 74 dB STANDARD                                                                                                                                                                                                                                                                                                                                                                                                                                                                                                                                                                                                                                                                                                                                                                                                                                                                                                                                                                                                                                                                                                                                                                                                                                                                                                                                                                                                                                                                                                                                                                                                                                                                                                                                                                                                                                                                                                                                                                                                                                                                                                                                                                                                                                                                                                                                                                                                                                                                                                                                                                                                                                                                                                                                                                                                                                                                                                      |
| Yurg   90 LT   300 L/MN at 5 BAR     23,78 GAL   Jurg   10,60 CFM | <b>90</b> LT<br><b>23,78</b> GAL<br><b>23,78</b> GAL<br><b>280</b> L/MN at <b>5</b> BAR<br><b>10</b> CFM                                                                                                                                                                                                                                                                                                                                                                                                                                                                                                                                                                                                                                                                                                                                                                                                                                                                                                                                                                                                                                                                                                                                                                                                                                                                                                                                                                                                                                                                                                                                                                                                                                                                                                                                                                                                                                                                                                                                                                                                                                                                                                                                                                                                                                                                                                                                                                                                                                                                                                                                                                                                                                                                                                                                                                                                                       |

# **COMFORT CABINETS**

Ŷ

|  | H W | $\oslash$ |
|--|-----|-----------|
|--|-----|-----------|

| Model      | Cod       | Size        | Noise<br>reduction | Outside | Interior                     | Suitable for        |
|------------|-----------|-------------|--------------------|---------|------------------------------|---------------------|
| Comfort 24 | MOB/CMF24 | 92x60x62 cm | -12 dB             | Metal   | polyurethane phono-absorbent | Clinic 1 - Clinic 3 |