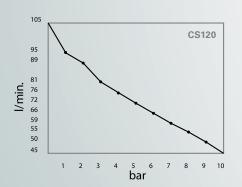

|       |       | 4       | C•1  | <         |           | bar .           | •                     | •                        | $\oslash$ | kg            | H W         |
|-------|-------|---------|------|-----------|-----------|-----------------|-----------------------|--------------------------|-----------|---------------|-------------|
| Model | Power | Voltage | RPM  | Cylinders | Class     | Max<br>pressure | Intake air<br>(0 bar) | Air delivered<br>(5 bar) | Noise     | Net<br>weight | Dimensions  |
|       | Kw    | V/Hz/Va | rpm  | n°        |           | Bar             | L/min                 | L/min                    | dB (A)    | Kg            | (LxHxW)mm   |
| CS120 | 0,75  | 230/50  | 1400 | 1         | S3-70% ON | 8               | 120                   | 72                       | 62        | 15            | 305x357x228 |