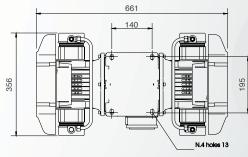

# ES 480

|  | 4 | C+1 | <b>~</b> | bar | • . | • . | $\oslash$ | kg | L W |
|--|---|-----|----------|-----|-----|-----|-----------|----|-----|
|  |   |     |          |     |     |     |           |    |     |

| Model | Power | Voltage | RPM  | Cylinders | Class        | Max<br>pressure | Intake air<br>(0 bar) | Air delivered<br>(5 bar) | Noise  | Net<br>weight | Dimensions  |
|-------|-------|---------|------|-----------|--------------|-----------------|-----------------------|--------------------------|--------|---------------|-------------|
| _     | Kw    | V/Hz/Va | rpm  | n°        |              | Bar             | L/min                 | L/min                    | dB (A) | Kg            | (LxHxW)mm   |
| ES480 | 3,1   | 230/50  | 1400 | 4         | S1 - 100% ON | 10              | 480                   | 300                      | 72     | 42            | 661x356x233 |
| ES480 | 3,1   | 380/50  | 1400 | 4         | S1 - 100% ON | 10              | 480                   | 300                      | 72     | 42            | 661x356x233 |