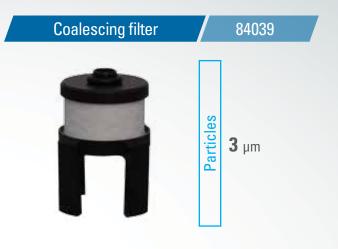

The heart of the self-regenerating membrane drying process is a sophisticated 3-stage air filtering system:

- » 1st level: coalescing filtration, 3 micron for an advanced separation of air and water
- >> 2nd level: self-regenerating membrane drying process with continuous duty cycle (dew point 20° C)
- » 3d level (HS models only): sterile filtration 0,01 micron for medical-quality air