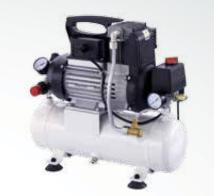

# **CLINIC 1**

CLINIC AIR COMPRESSORS

Technical Specifications

|                      | E                    |             | an l  | -7+     | M           | Ğ    | Ŧ     |       |           | , in the second s | •          | Ú                        | Ú                           |          |                    |           | kg         |                    |                    |
|----------------------|----------------------|-------------|-------|---------|-------------|------|-------|-------|-----------|-----------------------------------------------------------------------------------------------------------------------------------------------------------------------------------------------------------------------------------------------------------------------------------------------------------------------------------------------------------------------------------------------------------------------------------------------------------------------------------------------------------------------------------------------------------------------------------------------------------------------------------------------------------------------------------------------------|------------|--------------------------|-----------------------------|----------|--------------------|-----------|------------|--------------------|--------------------|
| Model                | Soundproof<br>device | Po          | Power | Voltage | Chairs      | RPM  | Та    | Tank  | Cylinders | Max<br>pressure                                                                                                                                                                                                                                                                                                                                                                                                                                                                                                                                                                                                                                                                                     |            | Intake<br>air<br>(0 bar) | Air<br>delivered<br>(5 bar) | Noise    | Filter<br>(micron) | Sizes     | Net weight | Packaging<br>Sizes | Packaging<br>Wight |
|                      |                      | Kw          | Чh    | V/Hz/Va | unités      | rpm  | t     | Gal   | 'n°       | Bar                                                                                                                                                                                                                                                                                                                                                                                                                                                                                                                                                                                                                                                                                                 | Psi        | L/min                    | L/min                       | dB (A)   |                    | (HxLxW)cm | Kg         | (HxLxW)cm          | Kg                 |
| Pick-Up 60           | Standard             | 0,50        | 0,75  | 230/50  | -           | 2800 | വ     | 1,32  | -         | œ                                                                                                                                                                                                                                                                                                                                                                                                                                                                                                                                                                                                                                                                                                   | 116        | 110                      | 60                          | 72       | /                  | 39x42x19  | 11         |                    |                    |
|                      | Standard             | 0,75        | 1,0   | 230/50  | -           | 1400 | 24    | 6,34  | -         | œ                                                                                                                                                                                                                                                                                                                                                                                                                                                                                                                                                                                                                                                                                                   | 116        | 120                      | 72                          | 62       | Ð                  | 71x43x44  | 30         | 95x66x55           | 33                 |
| CIINIC 1.24          | Silent               | 0,75        | 1,0   | 230/50  | -           | 1400 | 24    | 6,34  | -         | œ                                                                                                                                                                                                                                                                                                                                                                                                                                                                                                                                                                                                                                                                                                   | 116        | 120                      | 72                          | 52       | Ð                  | 80×50×51  | 38         | 95x66x55           | 41                 |
|                      | Standard             | 0,75        | 1,0   | 230/50  | -           | 1400 | 24    | 6,34  | -         | œ                                                                                                                                                                                                                                                                                                                                                                                                                                                                                                                                                                                                                                                                                                   | 116        | 120                      | 72                          | 62       | Ð                  | 71x43x58  | 35         | 95x66x55           | 38                 |
| Clinic Ury 1.24      | Silent               | 0,75        | 1,0   | 230/50  | -           | 1400 | 24    | 6,34  | -         | 00                                                                                                                                                                                                                                                                                                                                                                                                                                                                                                                                                                                                                                                                                                  | 116        | 120                      | 72                          | 52       | Ð                  | 80×64×51  | 43         | 95x66x55           | 46                 |
|                      | Standard             | 1,5         | 2,0   | 230/50  | 2+1         | 1400 | 24    | 6,34  | 2         | 10                                                                                                                                                                                                                                                                                                                                                                                                                                                                                                                                                                                                                                                                                                  | 145        | 240                      | 150                         | 64       | Ð                  | 77×41×42  | 37         | 95x66x55           | 40                 |
| Clinic 3.24          | Silent               | 1,5         | 2,0   | 230/50  | 2+1         | 1400 | 24    | 6,34  | 2         | 10                                                                                                                                                                                                                                                                                                                                                                                                                                                                                                                                                                                                                                                                                                  | 145        | 240                      | 150                         | 54       | Q                  | 80×50×51  | 45         | 95x66x55           | 48                 |
|                      | Comfort              | 1,5         | 2,0   | 230/50  | 2+1         | 1400 | 24    | 6,34  | 2         | 10                                                                                                                                                                                                                                                                                                                                                                                                                                                                                                                                                                                                                                                                                                  | 145        | 240                      | 150                         | 52       | Q                  | 96×61×62  | 77         | 95x66x55           |                    |
|                      | Standard             | 1,5         | 2,0   | 230/50  | 2+1         | 1400 | 24    | 6,34  | 2         | 10                                                                                                                                                                                                                                                                                                                                                                                                                                                                                                                                                                                                                                                                                                  | 145        | 240                      | 150                         | 64       | Ð                  | 77×41×51  | 42         | 95x66x55           | 45                 |
| Clinic Dry 3.24      | Silent               | 1,5         | 2,0   | 230/50  | 2+1         | 1400 | 24    | 6,34  | 2         | 10                                                                                                                                                                                                                                                                                                                                                                                                                                                                                                                                                                                                                                                                                                  | 145        | 240                      | 150                         | 54       | 2                  | 80×64×51  | 50         | 95x66x55           | 53                 |
|                      | Comfort              | 1,5         | 2,0   | 230/50  | 2+1         | 1400 | 24    | 6,34  | 2         | 10                                                                                                                                                                                                                                                                                                                                                                                                                                                                                                                                                                                                                                                                                                  | 145        | 240                      | 150                         | 52       | Q                  | 96×61×62  | 50         | 95x66x55           |                    |
|                      | Standard             | 1,5         | 2,0   | 230/50  | 2+1         | 1400 | 24    | 6,34  | 2         | 10                                                                                                                                                                                                                                                                                                                                                                                                                                                                                                                                                                                                                                                                                                  | 145        | 240                      | 140                         | 64       | ო                  | 77×44×47  | 42         | 95x66x55           | 45                 |
| Clinic Dry 3.24 H    | Silent               | 1,5         | 2,0   | 230/50  | 2+1         | 1400 | 24    | 6,34  | 2         | 10                                                                                                                                                                                                                                                                                                                                                                                                                                                                                                                                                                                                                                                                                                  | 145        | 240                      | 140                         | 54       | ო                  | 80×63×51  | 50         | 95x66x55           | 53                 |
|                      | Comfort              | 1,5         | 2,0   | 230/50  | 2+1         | 1400 | 24    | 6,34  | 2         | 10                                                                                                                                                                                                                                                                                                                                                                                                                                                                                                                                                                                                                                                                                                  | 145        | 240                      | 140                         | 52       | m                  | 96×61×62  | 81         | 95x66x55           |                    |
|                      | Standard             | 1,5         | 2,0   | 230/50  | 2+1         | 1400 | 24    | 6,34  | 2         | 10                                                                                                                                                                                                                                                                                                                                                                                                                                                                                                                                                                                                                                                                                                  | 145        | 240                      | 140                         | 64       | 0,01               | 77×44×47  | 42         | 95x66x55           | 45                 |
| Clinic Dry 3.24 H/HS | Silent               | 1,5         | 2,0   | 230/50  | 2+1         | 1400 | 24    | 6,34  | 2         | 10                                                                                                                                                                                                                                                                                                                                                                                                                                                                                                                                                                                                                                                                                                  | 145        | 240                      | 140                         | 54       | 0,01               | 80×63×51  | 50         | 95x66x55           | 53                 |
|                      | Comfort              | 1,5         | 2,0   | 230/50  | 2+1         | 1400 | 24    | 6,34  | 2         | 10                                                                                                                                                                                                                                                                                                                                                                                                                                                                                                                                                                                                                                                                                                  | 145        | 240                      | 140                         | 52       | 0,01               | 96×61×62  | 82         | 95x66x55           |                    |
|                      | Standard             | 1,5         | 2,0   | 230/50  | 2+1         | 1400 | 50    | 13,21 | 2         | 10                                                                                                                                                                                                                                                                                                                                                                                                                                                                                                                                                                                                                                                                                                  | 145        | 240                      | 150                         | 64       | Ð                  | 91x46x61  | 44         | 110×66×55          | 47                 |
| Clinic 3.50          | Silent               | 1,5         | 2,0   | 230/50  | 2+1         | 1400 | 50    | 13,21 | 2         | 10                                                                                                                                                                                                                                                                                                                                                                                                                                                                                                                                                                                                                                                                                                  | 145        | 240                      | 150                         | 54       | 2                  | 94x48x61  | 52         | 110×66×55          | 55                 |
|                      | Comfort              | 1,5         | 2,0   | 230/50  | 2+1         | 1400 | 50    | 13,21 | 2         | 10                                                                                                                                                                                                                                                                                                                                                                                                                                                                                                                                                                                                                                                                                                  | 150        | 240                      | 150                         | 52       | Ð                  | 110×79×68 | 66         | 110×66×55          |                    |
|                      | Standard             | 1,5         | 2,0   | 230/50  | 2+1         | 1400 | 50    | 13,21 | 2         | 10                                                                                                                                                                                                                                                                                                                                                                                                                                                                                                                                                                                                                                                                                                  | 145        | 240                      | 150                         | 64       | Ð                  | 91x46x61  | 49         | 110×66×55          | 52                 |
| Clinic Dry 3.50      | Silent               | 1,5         | 2,0   | 230/50  | 2+1         | 1400 | 50    | 13,21 | 2         | 10                                                                                                                                                                                                                                                                                                                                                                                                                                                                                                                                                                                                                                                                                                  | 145        | 240                      | 150                         | 54       | Ð                  | 94x55x61  | 57         | 110×66×55          | 60                 |
|                      | Comfort              | 1,5         | 2,0   | 230/50  | 2+1         | 1400 | 50    | 13,21 | 2         | 10                                                                                                                                                                                                                                                                                                                                                                                                                                                                                                                                                                                                                                                                                                  | 145        | 240                      | 150                         | 52       | Q                  | 110×79×68 | 104        | 110×66×55          |                    |
|                      | Standard             | 1,5         | 2,0   | 230/50  | 2+1         | 1400 | 50    | 13,21 | 2         | 10                                                                                                                                                                                                                                                                                                                                                                                                                                                                                                                                                                                                                                                                                                  | 145        | 240                      | 140                         | 64       | c                  | 91x49x61  | 49         | 110×66×55          | 52                 |
| Clinic Dry 3.50 H    | Silent               | 1,5         | 2,0   | 230/50  | 2+1         | 1400 | 50    | 13,21 | 2         | 10                                                                                                                                                                                                                                                                                                                                                                                                                                                                                                                                                                                                                                                                                                  | 145        | 240                      | 140                         | 54       | c                  | 94×51×61  | 57         | 110×66×55          | 60                 |
|                      | Comfort              | 1,5         | 2,0   | 230/50  | 2+1         | 1400 | 50    | 13,21 | 2         | 10                                                                                                                                                                                                                                                                                                                                                                                                                                                                                                                                                                                                                                                                                                  | 145        | 240                      | 140                         | 52       | e                  | 110×79×68 | 103        | 110×66×55          |                    |
|                      | Standard             | 1,5         | 2,0   | 230/50  | 2+1         | 1400 | 50    | 13,21 | 2         | 10                                                                                                                                                                                                                                                                                                                                                                                                                                                                                                                                                                                                                                                                                                  | 145        | 240                      | 140                         | 64       | 0,01               | 91x49x61  | 49         | 110×66×55          | 52                 |
| Clinic Dry 3.50 H/HS | Silent               | 1,5         | 2,0   | 230/50  | 2+1         | 1400 | 50    | 13,21 | 2         | 10                                                                                                                                                                                                                                                                                                                                                                                                                                                                                                                                                                                                                                                                                                  | 145        | 240                      | 140                         | 54       | 0,01               | 94×51×61  | 57         | 110×66×55          | 60                 |
|                      | Comfort              | 1,5         | 2,0   |         | 2+1         | 1400 | 50    | 13,21 | 2         | 10                                                                                                                                                                                                                                                                                                                                                                                                                                                                                                                                                                                                                                                                                                  | 145        | 240                      | 140                         | 52       | 0,01               | 110x79x68 | 104        | 110×66×55          |                    |
| Clinic 6.90          | Standard             | 3,1<br>2,1  | 4,2   |         | 5/6<br>E /6 | 1400 | 6     | 23,78 | 4 4       | 10                                                                                                                                                                                                                                                                                                                                                                                                                                                                                                                                                                                                                                                                                                  | 145<br>145 | 480                      | 300                         | 74       | ы<br>С             | 67×103×46 | 82         | 87×110×60          | 97                 |
|                      | Standard             | ი<br>ი<br>ე | 4,2   | 230/50  | 5/6         | 1400 | 00000 | 23.78 | 4 4       | 0 10                                                                                                                                                                                                                                                                                                                                                                                                                                                                                                                                                                                                                                                                                                | 145        | 400                      | 280<br>280                  | 02<br>74 | იო                 | 75x103x48 | 85 02      | 87×110×60          | 100                |
| Clinic Dry 6.90 H    | Comfort              | 3,1         | 4,2   | 230/50  | 5/6         | 1400 | 06    | 23,78 | 4         | 10                                                                                                                                                                                                                                                                                                                                                                                                                                                                                                                                                                                                                                                                                                  | 145        | 480                      | 280                         | 62       | c                  | 120×73×87 | 85         | 120x73x87          |                    |
| Clinic Dn/690 H/HS   | Standard             | 3,1         | 4,2   |         | 5/6         | 1400 | 90    | 23,78 | 4         | 10                                                                                                                                                                                                                                                                                                                                                                                                                                                                                                                                                                                                                                                                                                  | 145        | 480                      | 280                         | 74       | 0,01               | 75×103×48 | 06         | 87×110×60          | 100                |
|                      | Comfort              | 3,1         | 4,2   | 230/50  | 5/6         | 1400 | 90    | 23,78 | 4         | 10                                                                                                                                                                                                                                                                                                                                                                                                                                                                                                                                                                                                                                                                                                  | 145        | 480                      | 280                         | 62       | 0,01               | 120x73x87 | 06         | 120x73x87          |                    |