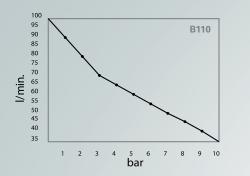

### 9

B110

|             | ÷             | 4            | C•1           | <           |           | bar .           | •                     | •                        | $\oslash$ | kg            | H W         |
|-------------|---------------|--------------|---------------|-------------|-----------|-----------------|-----------------------|--------------------------|-----------|---------------|-------------|
| Model       | Power         | Voltage      | RPM           | Cylinders   | Class     | Max<br>pressure | Intake air<br>(0 bar) | Air delivered<br>(5 bar) | Noise     | Net<br>weight | Dimensions  |
|             | Kw            | V/Hz/Va      | rpm           | n°          |           | Bar             | L/min                 | L/min                    | dB (A)    | Kg            | (LxHxW)mm   |
| B110        | 0,75          | 230/50       | 2800          | 1           | S3-70% ON | 10              | 110                   | 60                       | 72        | 6,5           | 315x221x135 |
| Other volta | ges available | e on request | : 110v/60Hz - | 110v/50Hz - | 230v/60Hz |                 |                       |                          |           |               |             |