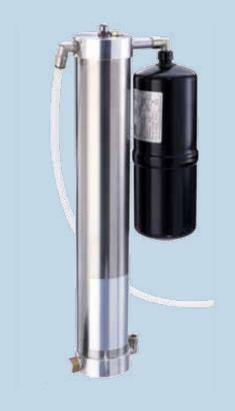

# CLINIC AIR DRYING SYSTEMS

A fundamental requirement of dentistry professionals is to work with air flow that is both dry and clean. Humid air is known to damage expensive dental equipment. However, it can also serve as a dangerous carrier of bacteria and contaminants that clearly jeopardize the health of patients. For this reason Gentilin has been especially meticulous in controlling the quality of the drying systems of the CLINIC AIR product line. Therefore, Clinic Air range is equipped with more than the standard absorption dryer. It also has a membrane dryer capable of producing medical-quality air.

### Self-regenerating dryer with sterile filter

This is the top of the line of CLINIC AIR's dryers, and it is furnished as standard equipment on Models H and HS. This dryer provides more than merely dry and generically clean air. Given its unique 3-stage filtration system, it also provides medical-quality air with the removal of bacteria, spores, viruses, air pollutants, dust particles and other contaminants.

The heart of the self-regenerating membrane drying process is a sophisticated 3-stage air filtering system:

- » 1st level: coalescing filtration, 3 micron for an advanced separation of air and water
- >> 2nd level: self-regenerating membrane drying process with continuous duty cycle (dew point 20° C)
- » 3d level (HS models only): sterile filtration 0,01 micron for medical-quality air