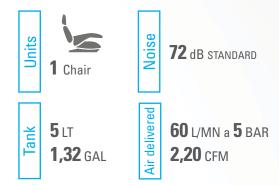

Technical Specifications

|                      | E                    |             | an l  | -7+     | M           | Ğ    | Ŧ     |       |           | , in the second s | •          | Ú                        | Ú                           |          |                    |           | kg         |                    |                    |
|----------------------|----------------------|-------------|-------|---------|-------------|------|-------|-------|-----------|-----------------------------------------------------------------------------------------------------------------------------------------------------------------------------------------------------------------------------------------------------------------------------------------------------------------------------------------------------------------------------------------------------------------------------------------------------------------------------------------------------------------------------------------------------------------------------------------------------------------------------------------------------------------------------------------------------|------------|--------------------------|-----------------------------|----------|--------------------|-----------|------------|--------------------|--------------------|
| Model                | Soundproof<br>device | Po          | Power | Voltage | Chairs      | RPM  | Та    | Tank  | Cylinders | Max<br>pressure                                                                                                                                                                                                                                                                                                                                                                                                                                                                                                                                                                                                                                                                                     |            | Intake<br>air<br>(0 bar) | Air<br>delivered<br>(5 bar) | Noise    | Filter<br>(micron) | Sizes     | Net weight | Packaging<br>Sizes | Packaging<br>Wight |
|                      |                      | Kw          | Чh    | V/Hz/Va | unités      | rpm  | t     | Gal   | 'n°       | Bar                                                                                                                                                                                                                                                                                                                                                                                                                                                                                                                                                                                                                                                                                                 | Psi        | L/min                    | L/min                       | dB (A)   |                    | (HxLxW)cm | Kg         | (HxLxW)cm          | Kg                 |
| Pick-Up 60           | Standard             | 0,50        | 0,75  | 230/50  | -           | 2800 | വ     | 1,32  | -         | œ                                                                                                                                                                                                                                                                                                                                                                                                                                                                                                                                                                                                                                                                                                   | 116        | 110                      | 60                          | 72       | /                  | 39x42x19  | 11         |                    |                    |
|                      | Standard             | 0,75        | 1,0   | 230/50  | -           | 1400 | 24    | 6,34  | -         | œ                                                                                                                                                                                                                                                                                                                                                                                                                                                                                                                                                                                                                                                                                                   | 116        | 120                      | 72                          | 62       | Ð                  | 71x43x44  | 30         | 95x66x55           | 33                 |
| CIINIC 1.24          | Silent               | 0,75        | 1,0   | 230/50  | -           | 1400 | 24    | 6,34  | -         | œ                                                                                                                                                                                                                                                                                                                                                                                                                                                                                                                                                                                                                                                                                                   | 116        | 120                      | 72                          | 52       | Ð                  | 80×50×51  | 38         | 95x66x55           | 41                 |
|                      | Standard             | 0,75        | 1,0   | 230/50  | -           | 1400 | 24    | 6,34  | -         | œ                                                                                                                                                                                                                                                                                                                                                                                                                                                                                                                                                                                                                                                                                                   | 116        | 120                      | 72                          | 62       | Ð                  | 71x43x58  | 35         | 95x66x55           | 38                 |
| Clinic Ury 1.24      | Silent               | 0,75        | 1,0   | 230/50  | -           | 1400 | 24    | 6,34  | -         | 00                                                                                                                                                                                                                                                                                                                                                                                                                                                                                                                                                                                                                                                                                                  | 116        | 120                      | 72                          | 52       | Ð                  | 80×64×51  | 43         | 95x66x55           | 46                 |
|                      | Standard             | 1,5         | 2,0   | 230/50  | 2+1         | 1400 | 24    | 6,34  | 2         | 10                                                                                                                                                                                                                                                                                                                                                                                                                                                                                                                                                                                                                                                                                                  | 145        | 240                      | 150                         | 64       | Ð                  | 77×41×42  | 37         | 95x66x55           | 40                 |
| Clinic 3.24          | Silent               | 1,5         | 2,0   | 230/50  | 2+1         | 1400 | 24    | 6,34  | 2         | 10                                                                                                                                                                                                                                                                                                                                                                                                                                                                                                                                                                                                                                                                                                  | 145        | 240                      | 150                         | 54       | Q                  | 80×50×51  | 45         | 95x66x55           | 48                 |
|                      | Comfort              | 1,5         | 2,0   | 230/50  | 2+1         | 1400 | 24    | 6,34  | 2         | 10                                                                                                                                                                                                                                                                                                                                                                                                                                                                                                                                                                                                                                                                                                  | 145        | 240                      | 150                         | 52       | Q                  | 96×61×62  | 77         | 95x66x55           |                    |
|                      | Standard             | 1,5         | 2,0   | 230/50  | 2+1         | 1400 | 24    | 6,34  | 2         | 10                                                                                                                                                                                                                                                                                                                                                                                                                                                                                                                                                                                                                                                                                                  | 145        | 240                      | 150                         | 64       | Ð                  | 77×41×51  | 42         | 95x66x55           | 45                 |
| Clinic Dry 3.24      | Silent               | 1,5         | 2,0   | 230/50  | 2+1         | 1400 | 24    | 6,34  | 2         | 10                                                                                                                                                                                                                                                                                                                                                                                                                                                                                                                                                                                                                                                                                                  | 145        | 240                      | 150                         | 54       | 2                  | 80×64×51  | 50         | 95x66x55           | 53                 |
|                      | Comfort              | 1,5         | 2,0   | 230/50  | 2+1         | 1400 | 24    | 6,34  | 2         | 10                                                                                                                                                                                                                                                                                                                                                                                                                                                                                                                                                                                                                                                                                                  | 145        | 240                      | 150                         | 52       | Q                  | 96×61×62  | 50         | 95x66x55           |                    |
|                      | Standard             | 1,5         | 2,0   | 230/50  | 2+1         | 1400 | 24    | 6,34  | 2         | 10                                                                                                                                                                                                                                                                                                                                                                                                                                                                                                                                                                                                                                                                                                  | 145        | 240                      | 140                         | 64       | ო                  | 77×44×47  | 42         | 95x66x55           | 45                 |
| Clinic Dry 3.24 H    | Silent               | 1,5         | 2,0   | 230/50  | 2+1         | 1400 | 24    | 6,34  | 2         | 10                                                                                                                                                                                                                                                                                                                                                                                                                                                                                                                                                                                                                                                                                                  | 145        | 240                      | 140                         | 54       | ო                  | 80×63×51  | 50         | 95x66x55           | 53                 |
|                      | Comfort              | 1,5         | 2,0   | 230/50  | 2+1         | 1400 | 24    | 6,34  | 2         | 10                                                                                                                                                                                                                                                                                                                                                                                                                                                                                                                                                                                                                                                                                                  | 145        | 240                      | 140                         | 52       | m                  | 96×61×62  | 81         | 95x66x55           |                    |
|                      | Standard             | 1,5         | 2,0   | 230/50  | 2+1         | 1400 | 24    | 6,34  | 2         | 10                                                                                                                                                                                                                                                                                                                                                                                                                                                                                                                                                                                                                                                                                                  | 145        | 240                      | 140                         | 64       | 0,01               | 77×44×47  | 42         | 95x66x55           | 45                 |
| Clinic Dry 3.24 H/HS | Silent               | 1,5         | 2,0   | 230/50  | 2+1         | 1400 | 24    | 6,34  | 2         | 10                                                                                                                                                                                                                                                                                                                                                                                                                                                                                                                                                                                                                                                                                                  | 145        | 240                      | 140                         | 54       | 0,01               | 80×63×51  | 50         | 95x66x55           | 53                 |
|                      | Comfort              | 1,5         | 2,0   | 230/50  | 2+1         | 1400 | 24    | 6,34  | 2         | 10                                                                                                                                                                                                                                                                                                                                                                                                                                                                                                                                                                                                                                                                                                  | 145        | 240                      | 140                         | 52       | 0,01               | 96×61×62  | 82         | 95x66x55           |                    |
|                      | Standard             | 1,5         | 2,0   | 230/50  | 2+1         | 1400 | 50    | 13,21 | 2         | 10                                                                                                                                                                                                                                                                                                                                                                                                                                                                                                                                                                                                                                                                                                  | 145        | 240                      | 150                         | 64       | Ð                  | 91x46x61  | 44         | 110×66×55          | 47                 |
| Clinic 3.50          | Silent               | 1,5         | 2,0   | 230/50  | 2+1         | 1400 | 50    | 13,21 | 2         | 10                                                                                                                                                                                                                                                                                                                                                                                                                                                                                                                                                                                                                                                                                                  | 145        | 240                      | 150                         | 54       | 2                  | 94x48x61  | 52         | 110×66×55          | 55                 |
|                      | Comfort              | 1,5         | 2,0   | 230/50  | 2+1         | 1400 | 50    | 13,21 | 2         | 10                                                                                                                                                                                                                                                                                                                                                                                                                                                                                                                                                                                                                                                                                                  | 150        | 240                      | 150                         | 52       | Ð                  | 110×79×68 | 66         | 110×66×55          |                    |
|                      | Standard             | 1,5         | 2,0   | 230/50  | 2+1         | 1400 | 50    | 13,21 | 2         | 10                                                                                                                                                                                                                                                                                                                                                                                                                                                                                                                                                                                                                                                                                                  | 145        | 240                      | 150                         | 64       | Ð                  | 91x46x61  | 49         | 110×66×55          | 52                 |
| Clinic Dry 3.50      | Silent               | 1,5         | 2,0   | 230/50  | 2+1         | 1400 | 50    | 13,21 | 2         | 10                                                                                                                                                                                                                                                                                                                                                                                                                                                                                                                                                                                                                                                                                                  | 145        | 240                      | 150                         | 54       | Ð                  | 94x55x61  | 57         | 110×66×55          | 60                 |
|                      | Comfort              | 1,5         | 2,0   | 230/50  | 2+1         | 1400 | 50    | 13,21 | 2         | 10                                                                                                                                                                                                                                                                                                                                                                                                                                                                                                                                                                                                                                                                                                  | 145        | 240                      | 150                         | 52       | Q                  | 110×79×68 | 104        | 110×66×55          |                    |
|                      | Standard             | 1,5         | 2,0   | 230/50  | 2+1         | 1400 | 50    | 13,21 | 2         | 10                                                                                                                                                                                                                                                                                                                                                                                                                                                                                                                                                                                                                                                                                                  | 145        | 240                      | 140                         | 64       | c                  | 91x49x61  | 49         | 110×66×55          | 52                 |
| Clinic Dry 3.50 H    | Silent               | 1,5         | 2,0   | 230/50  | 2+1         | 1400 | 50    | 13,21 | 2         | 10                                                                                                                                                                                                                                                                                                                                                                                                                                                                                                                                                                                                                                                                                                  | 145        | 240                      | 140                         | 54       | c                  | 94×51×61  | 57         | 110×66×55          | 60                 |
|                      | Comfort              | 1,5         | 2,0   | 230/50  | 2+1         | 1400 | 50    | 13,21 | 2         | 10                                                                                                                                                                                                                                                                                                                                                                                                                                                                                                                                                                                                                                                                                                  | 145        | 240                      | 140                         | 52       | e                  | 110×79×68 | 103        | 110×66×55          |                    |
|                      | Standard             | 1,5         | 2,0   | 230/50  | 2+1         | 1400 | 50    | 13,21 | 2         | 10                                                                                                                                                                                                                                                                                                                                                                                                                                                                                                                                                                                                                                                                                                  | 145        | 240                      | 140                         | 64       | 0,01               | 91x49x61  | 49         | 110×66×55          | 52                 |
| Clinic Dry 3.50 H/HS | Silent               | 1,5         | 2,0   | 230/50  | 2+1         | 1400 | 50    | 13,21 | 2         | 10                                                                                                                                                                                                                                                                                                                                                                                                                                                                                                                                                                                                                                                                                                  | 145        | 240                      | 140                         | 54       | 0,01               | 94×51×61  | 57         | 110×66×55          | 60                 |
|                      | Comfort              | 1,5         | 2,0   |         | 2+1         | 1400 | 50    | 13,21 | 2         | 10                                                                                                                                                                                                                                                                                                                                                                                                                                                                                                                                                                                                                                                                                                  | 145        | 240                      | 140                         | 52       | 0,01               | 110x79x68 | 104        | 110×66×55          |                    |
| Clinic 6.90          | Standard             | 3,1<br>2,1  | 4,2   |         | 5/6<br>E /6 | 1400 | 6     | 23,78 | 4 4       | 10                                                                                                                                                                                                                                                                                                                                                                                                                                                                                                                                                                                                                                                                                                  | 145<br>145 | 480                      | 300                         | 74       | ы<br>С             | 67×103×46 | 82         | 87×110×60          | 97                 |
|                      | Standard             | ი<br>ი<br>ე | 4,2   | 230/50  | 5/6         | 1400 | 00000 | 23.78 | 4 4       | 0 10                                                                                                                                                                                                                                                                                                                                                                                                                                                                                                                                                                                                                                                                                                | 145        | 400                      | 280<br>280                  | 02<br>74 | იო                 | 75x103x48 | 85 02      | 87×110×60          | 100                |
| Clinic Dry 6.90 H    | Comfort              | 3,1         | 4,2   | 230/50  | 5/6         | 1400 | 06    | 23,78 | 4         | 10                                                                                                                                                                                                                                                                                                                                                                                                                                                                                                                                                                                                                                                                                                  | 145        | 480                      | 280                         | 62       | c                  | 120×73×87 | 85         | 120x73x87          |                    |
| Clinic Dn/690 H/HS   | Standard             | 3,1         | 4,2   |         | 5/6         | 1400 | 90    | 23,78 | 4         | 10                                                                                                                                                                                                                                                                                                                                                                                                                                                                                                                                                                                                                                                                                                  | 145        | 480                      | 280                         | 74       | 0,01               | 75×103×48 | 06         | 87×110×60          | 100                |
|                      | Comfort              | 3,1         | 4,2   | 230/50  | 5/6         | 1400 | 90    | 23,78 | 4         | 10                                                                                                                                                                                                                                                                                                                                                                                                                                                                                                                                                                                                                                                                                                  | 145        | 480                      | 280                         | 62       | 0,01               | 120x73x87 | 06         | 120x73x87          |                    |

### 9

B110

|             | ÷             | 4            | C•1           | <           |           | bar .           | •                     | •                        | $\oslash$ | kg            | H W         |
|-------------|---------------|--------------|---------------|-------------|-----------|-----------------|-----------------------|--------------------------|-----------|---------------|-------------|
| Model       | Power         | Voltage      | RPM           | Cylinders   | Class     | Max<br>pressure | Intake air<br>(0 bar) | Air delivered<br>(5 bar) | Noise     | Net<br>weight | Dimensions  |
|             | Kw            | V/Hz/Va      | rpm           | n°          |           | Bar             | L/min                 | L/min                    | dB (A)    | Kg            | (LxHxW)mm   |
| B110        | 0,75          | 230/50       | 2800          | 1           | S3-70% ON | 10              | 110                   | 60                       | 72        | 6,5           | 315x221x135 |
| Other volta | ges available | e on request | : 110v/60Hz - | 110v/50Hz - | 230v/60Hz |                 |                       |                          |           |               |             |