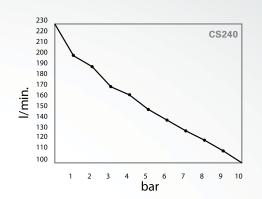

|             |               | 4          | C•1           | <           |              | , bar           | •                     | •                        | $\oslash$ | kg            | H W         |
|-------------|---------------|------------|---------------|-------------|--------------|-----------------|-----------------------|--------------------------|-----------|---------------|-------------|
| Model       | Power         | Voltage    | RPM           | Cylinders   | Class        | Max<br>pressure | Intake air<br>(0 bar) | Air delivered<br>(5 bar) | Noise     | Net<br>weight | Dimensions  |
|             | Kw            | V/Hz/Va    | rpm           | n°          |              | Bar             | L/min                 | L/min                    | dB (A)    | Kg            | (LxHxW)mm   |
| CS240       | 1,5           | 230/50     | 1400          | 2           | S1 - 100% ON | 10              | 240                   | 150                      | 64        | 22            | 383x423x228 |
| Other volta | ges available | on request | : 110v/60Hz - | 110v/50Hz - | 230v/60Hz    |                 |                       |                          |           |               |             |