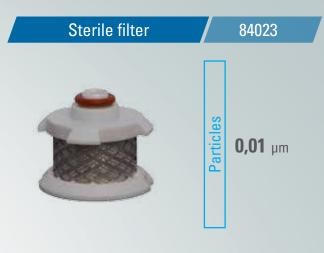

CLINIC AIR's sterile filter consists of HEPAcertified micro fibers of borosilicate glass, and it ensures the removal of 99.9999% of liquid or gaseous contaminants.

The heart of the self-regenerating membrane drying process is a sophisticated 3-stage air filtering system:

- » 1st level: coalescing filtration, 3 micron for an advanced separation of air and water
- >> 2nd level: self-regenerating membrane drying process with continuous duty cycle (dew point 20° C)
- » 3d level (HS models only): sterile filtration 0,01 micron for medical-quality air

CLINIC AIR's sterile filter consists of HEPA-certified micro fibers of borosilicate glass, and it ensures the removal of virtually every contaminant. Given its self-regenerating nature, it is unnecessary to replace or service.