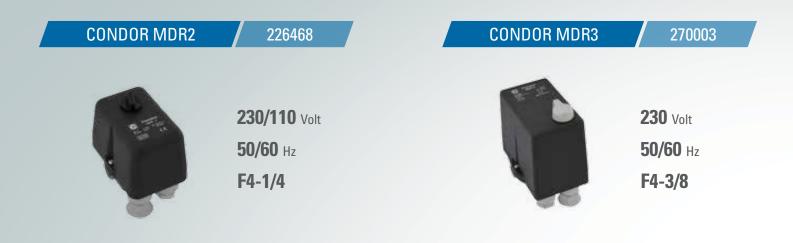

# PRESSURE SWITCHES AND VALVES

| CONDOR MDR3 | 272014                         | Non-return valve | 83026/1                         |
|-------------|--------------------------------|------------------|---------------------------------|
|             | 380 Volt<br>50/60 Hz<br>F4-1/4 |                  | 1= 3/8 м<br>2= 3/8 м<br>3= 6 mm |