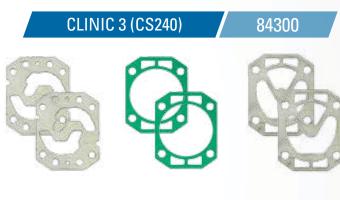

### CLINIC 1 (CS120)

1x Cylinder gasket 1x Head gaskets 1x Head gaskets

2x Cylinder gasket2x Head gaskets2x Head gaskets

2x O-ring

4x Cylinder gasket4x Head gaskets4x Head gaskets