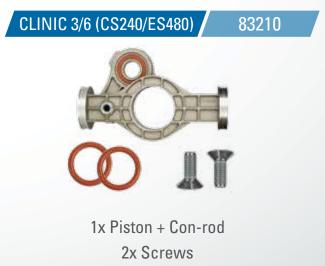

### CLINIC 1 (CS120)

1x Cylinder gasket 1x Head gaskets 1x Head gaskets

2x Cylinder gasket2x Head gaskets2x Head gaskets

2x O-ring

4x Cylinder gasket4x Head gaskets4x Head gaskets