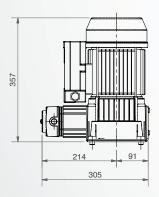

|       |       | 4       | C•1  | <         |           | bar .           | •                     | •                        | $\oslash$ | kg            | H W         |
|-------|-------|---------|------|-----------|-----------|-----------------|-----------------------|--------------------------|-----------|---------------|-------------|
| Model | Power | Voltage | RPM  | Cylinders | Class     | Max<br>pressure | Intake air<br>(0 bar) | Air delivered<br>(5 bar) | Noise     | Net<br>weight | Dimensions  |
|       | Kw    | V/Hz/Va | rpm  | n°        |           | Bar             | L/min                 | L/min                    | dB (A)    | Kg            | (LxHxW)mm   |
| CS120 | 0,75  | 230/50  | 1400 | 1         | S3-70% ON | 8               | 120                   | 72                       | 62        | 15            | 305x357x228 |