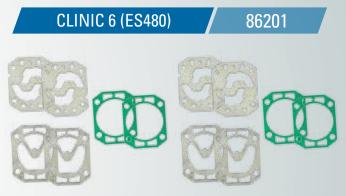

### CLINIC 1 (CS120)

1x Cylinder gasket 1x Head gaskets 1x Head gaskets

2x Cylinder gasket2x Head gaskets2x Head gaskets

2x O-ring

4x Cylinder gasket4x Head gaskets4x Head gaskets