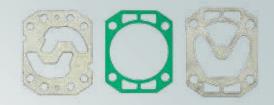

### CLINIC 1 (CS120)

1x Cylinder gasket 1x Head gaskets 1x Head gaskets

2x Cylinder gasket2x Head gaskets2x Head gaskets

2x O-ring

4x Cylinder gasket4x Head gaskets4x Head gaskets