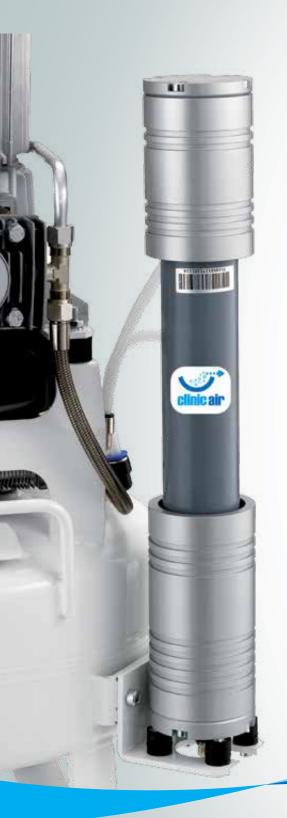

### **100%** DUTY CYCLE CONTINUOUS OPERATION

**3 YEARS** WARRANTY

▲★★ ■★★ (AXial Elements Rotation) is an innovative system of counterposed pistons that revolutionizes traditional mechanics: a two-head single piston concept. ▲★★★ ■★★★★ Technology is the only piston mechanism in the world conceptually designed and produced for oil-free operation, that is, without lubricating oil. As such, it affords CLINIC AIR products to exhibit unique features:

The **I** technology single piston with two heads slides axially inside aluminium cylinders that are coated with OXYD ceramic, thereby drastically reducing lateral thrusts and subsequent wear-and-tear. There is no other such solution that guarantees low stress load for the motor, strong and constant air flow as pressure increases, and low-voltage starts.

These advantages translate into an enduring compressor and a greatly reduced need for maintenance. The oil-free CLINIC AIR compressors with **I See R**<sup>®</sup> technology have no equals in the market: efficient, reliable, low-noise, constant air flow, and suitable for intensive use.