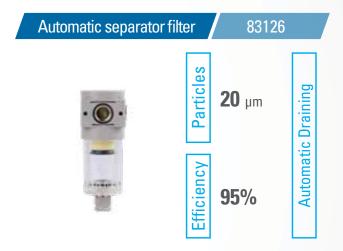

tering system:

- » 1st level: coalescing filtration, 3 micron for an advanced separation of air and water
- >> 2nd level: self-regenerating membrane drying process with continuous duty cycle (dew point 20° C)
- » 3d level (HS models only): sterile filtration 0,01 micron for medical-quality air

CLINIC AIR's sterile filter consists of HEPA-certified micro fibers of borosilicate glass, and it ensures the removal of virtually every contaminant. Given its self-regenerating nature, it is unnecessary to replace or service.

| 1/2 HP Compressors | 4 HP Compressors |
|--------------------|------------------|
| COD. 84045         | COD. 84045/1     |
| COD. 84403         | COD. 84405       |
| COD. 84402         | COD. 84404       |







For H/HS models Clinic Dry



For H/HS models Clinic Dry



Replacement cartridges available (9251709)



Replacement cartridges available (9251709)



For models Clinic Dry

# PRESSURE SWITCHES AND VALVES



| CONDOR MDR3 | 272014                         | Non-return valve | 83026/1                         |
|-------------|--------------------------------|------------------|---------------------------------|
|             | 380 Volt<br>50/60 Hz<br>F4-1/4 |                  | 1= 3/8 м<br>2= 3/8 м<br>3= 6 mm |

| Non-return valve | 83026/2                         | Safety valve | 82098                         |
|------------------|---------------------------------|--------------|-------------------------------|
|                  | 1= 3/8 м<br>2= 3/8 м<br>3= 6 mm |              | <b>1/4</b> м<br><b>11</b> bar |

MAINTENANCE KIT 🥨



1x Cylinder ga