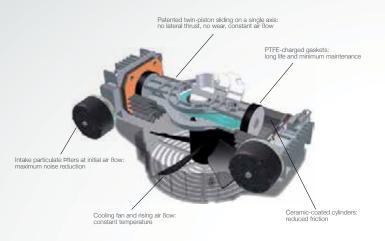

### **100%** DUTY CYCLE CONTINUOUS OPERATION

**3 YEARS** WARRANTY

▲★★ ■★★ (AXial Elements Rotation) is an innovative system of counterposed pistons that revolutionizes traditional mechanics: a two-head single piston concept. ▲★★★ ■★★★★ Technology is the only piston mechanism in the world conceptually designed and produced for oil-free operation, that is, without lubricating oil. As such, it affords CLINIC AIR products to exhibit unique features:

The **I** technology single piston with two heads slides axially inside aluminium cylinders that are coated with OXYD ceramic, thereby drastically reducing lateral thrusts and subsequent wear-and-tear. There is no other such solution that guarantees low stress load for the motor, strong and constant air flow as pressure increases, and low-voltage starts.

The technology employed in CLINIC AIR compressors carries over to other components of our compressors. The air intake filters are certainly used to remove particulate matter and various other air pollutants, as intended. In addition, they lower the noise level associated with the intake phase of the air flow.

As well, the pumping mechanism is completely sealed or "airtight." This further contributes to reduce noise without having to resort to sound proof enclosures.