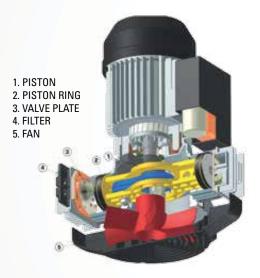

MAINTENANCE KIT 🥨

1x Cylinder gasket 1x Head gasket 1x PTFE piston ring

### CLINIC 1 (CS120)

1x Cylinder gasket 1x Head gaskets 1x Head gaskets

2x Cylinder gasket2x Head gaskets2x Head gaskets

2x O-ring

4x Cylinder gasket4x Head gaskets4x Head gaskets