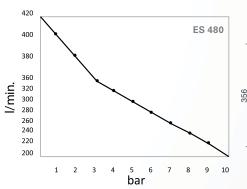

| Model | Power | Voltage | RPM  | Cylinders | Class        | Max<br>pressure | Intake air<br>(0 bar) | Air delivered<br>(5 bar) | Noise  | Net<br>weight | Dimensions  |
|-------|-------|---------|------|-----------|--------------|-----------------|-----------------------|--------------------------|--------|---------------|-------------|
| _     | Kw    | V/Hz/Va | rpm  | n°        |              | Bar             | L/min                 | L/min                    | dB (A) | Kg            | (LxHxW)mm   |
| ES480 | 3,1   | 230/50  | 1400 | 4         | S1 - 100% ON | 10              | 480                   | 300                      | 72     | 42            | 661x356x233 |
| ES480 | 3,1   | 380/50  | 1400 | 4         | S1 - 100% ON | 10              | 480                   | 300                      | 72     | 42            | 661x356x233 |