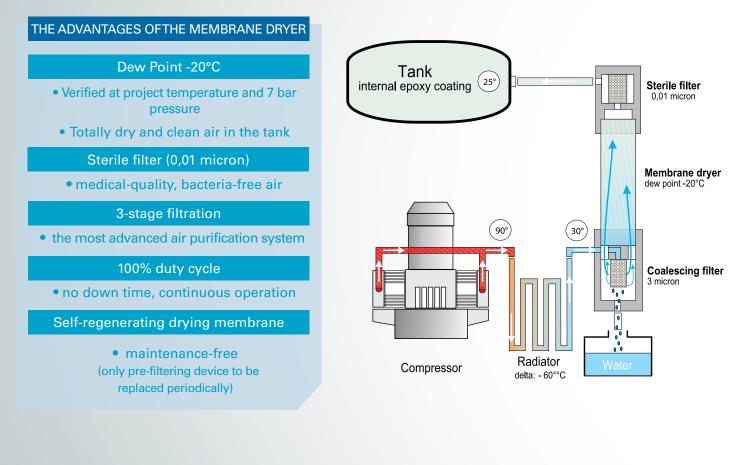

# CLINIC AIR DRYING SYSTEMS

A fundamental requirement of dentistry professionals is to work with air flow that is both dry and clean. Humid air is known to damage expensive dental equipment. However, it can also serve as a dangerous carrier of bacteria and contaminants that clearly jeopardize the health of patients. For this reason Gentilin has been especially meticulous in controlling the quality of the drying systems of the CLINIC AIR product line. Therefore, Clinic Air range is equipped with more than the standard absorption dryer. It also has a membrane dryer capable of producing medical-quality air.

# Why sterile air?

Dental offices and scientific laboratories increasingly require that compressed air is not only dry and generally clean – but that it would also be sterile. That is, air flow free of contaminants such as bacteria, viruses, spores, airborne pollutants, and dust particles. Models H and HS provide this demanding degree of air quality thanks to an advanced membrane dryer as well as 3 micron filters for H models and 3+0.01 microns for HS models.

CLINIC AIR's sterile filter consists of HEPAcertified micro fibers of borosilicate glass, and it ensures the removal of 99.9999% of liquid or gaseous contaminants.

# Absorption dryer with drying silica gel

This is the standard dryer in the CLINIC AIR product line. It is compact and reliable, and it affords the production of dry and clean air, as well as the removal of condensation.

- » Dew point: -20°C
- » Standard filtration: 5 micron
- >> Drying gel automatic regeneration during compressor's shutdown

The absorption dryer is reliable, compact and low-cost. It is based on the principle of alternating work between the compressor and the dryer. An important advantage is in the compressor's ability to maintain a steady performance during the time in which the dryer is operative. It does not require additional maintenance but the replacement of the drying gel either every two years, or after 2000 hours of operation.

### Self-regenerating dryer with sterile filter

This is the top of the line of CLINIC AIR's dryers, and it is furnished as standard equipment on Models H and HS. This dryer provides more than merely dry and generically clean air. Given its unique 3-stage filtration system, it also provides medical-quality air with the removal of bacteria, spores, viruses, air pollutants, dust particles and other contaminants.

The heart of the self-regenerating membrane drying process is a sophisticated 3-stage air filtering system:

- » 1st level: coalescing filtration, 3 micron for an advanced separation of air and water
- >> 2nd level: self-regenerating membrane drying process with continuous duty cycle (dew point 20° C)
- » 3d level (HS models only): sterile filtration 0,01 micron for medical-quality air

CLINIC AIR's sterile filter consists of HEPA-certified micro fibers of borosilicate glass, and it ensures the removal of virtually every contaminant. Given its self-regenerating nature, it is unnecessary to replace or service.