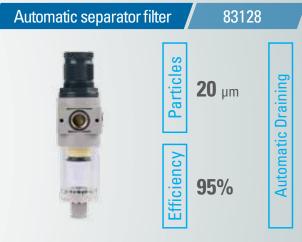

### CONTAMINATION-FREE AIR WITH FILTERS UP TO **0,01** micron

LOW-ABSORPTION MOTORS - NO OVERHEATING CONCERNS

The technology employed in CLINIC AIR compressors carries over to other components of our compressors. The air intake filters are certainly used to remove particulate matter and various other air pollutants, as intended. In addition, they lower the noise level associated with the intake phase of the air flow.