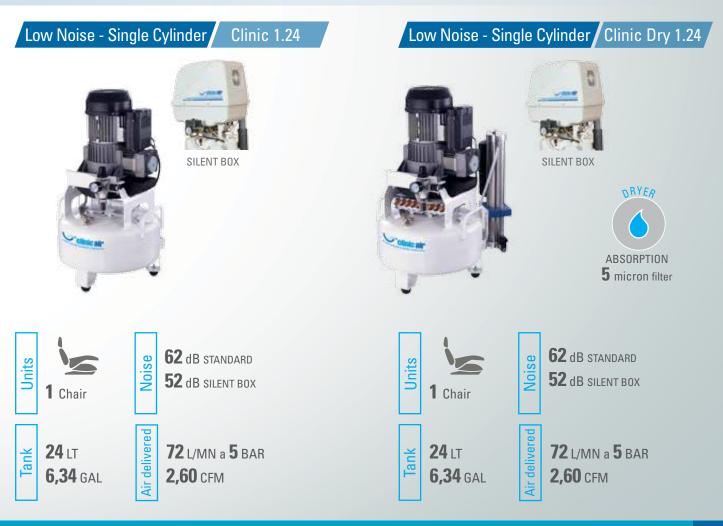

### Low Noise - Single Cylinder Pick-Up 60

Technical Specifications

|                      | E                    |             | an l  | -7+     | M           | Ğ    | Ŧ     |       |           | , in the second s | •          | Ú                        | Ú                           |          |                    |           | kg         |                    |                    |
|----------------------|----------------------|-------------|-------|---------|-------------|------|-------|-------|-----------|-----------------------------------------------------------------------------------------------------------------------------------------------------------------------------------------------------------------------------------------------------------------------------------------------------------------------------------------------------------------------------------------------------------------------------------------------------------------------------------------------------------------------------------------------------------------------------------------------------------------------------------------------------------------------------------------------------|------------|--------------------------|-----------------------------|----------|--------------------|-----------|------------|--------------------|--------------------|
| Model                | Soundproof<br>device | Po          | Power | Voltage | Chairs      | RPM  | Та    | Tank  | Cylinders | Max<br>pressure                                                                                                                                                                                                                                                                                                                                                                                                                                                                                                                                                                                                                                                                                     |            | Intake<br>air<br>(0 bar) | Air<br>delivered<br>(5 bar) | Noise    | Filter<br>(micron) | Sizes     | Net weight | Packaging<br>Sizes | Packaging<br>Wight |
|                      |                      | Kw          | Чh    | V/Hz/Va | unités      | rpm  | t     | Gal   | 'n°       | Bar                                                                                                                                                                                                                                                                                                                                                                                                                                                                                                                                                                                                                                                                                                 | Psi        | L/min                    | L/min                       | dB (A)   |                    | (HxLxW)cm | Kg         | (HxLxW)cm          | Kg                 |
| Pick-Up 60           | Standard             | 0,50        | 0,75  | 230/50  | -           | 2800 | വ     | 1,32  | -         | œ                                                                                                                                                                                                                                                                                                                                                                                                                                                                                                                                                                                                                                                                                                   | 116        | 110                      | 60                          | 72       | /                  | 39x42x19  | 11         |                    |                    |
|                      | Standard             | 0,75        | 1,0   | 230/50  | -           | 1400 | 24    | 6,34  | -         | œ                                                                                                                                                                                                                                                                                                                                                                                                                                                                                                                                                                                                                                                                                                   | 116        | 120                      | 72                          | 62       | Ð                  | 71x43x44  | 30         | 95x66x55           | 33                 |
| CIINIC 1.24          | Silent               | 0,75        | 1,0   | 230/50  | -           | 1400 | 24    | 6,34  | -         | œ                                                                                                                                                                                                                                                                                                                                                                                                                                                                                                                                                                                                                                                                                                   | 116        | 120                      | 72                          | 52       | Ð                  | 80×50×51  | 38         | 95x66x55           | 41                 |
|                      | Standard             | 0,75        | 1,0   | 230/50  | -           | 1400 | 24    | 6,34  | -         | œ                                                                                                                                                                                                                                                                                                                                                                                                                                                                                                                                                                                                                                                                                                   | 116        | 120                      | 72                          | 62       | Ð                  | 71x43x58  | 35         | 95x66x55           | 38                 |
| Clinic Ury 1.24      | Silent               | 0,75        | 1,0   | 230/50  | -           | 1400 | 24    | 6,34  | -         | 00                                                                                                                                                                                                                                                                                                                                                                                                                                                                                                                                                                                                                                                                                                  | 116        | 120                      | 72                          | 52       | Ð                  | 80×64×51  | 43         | 95x66x55           | 46                 |
|                      | Standard             | 1,5         | 2,0   | 230/50  | 2+1         | 1400 | 24    | 6,34  | 2         | 10                                                                                                                                                                                                                                                                                                                                                                                                                                                                                                                                                                                                                                                                                                  | 145        | 240                      | 150                         | 64       | Ð                  | 77×41×42  | 37         | 95x66x55           | 40                 |
| Clinic 3.24          | Silent               | 1,5         | 2,0   | 230/50  | 2+1         | 1400 | 24    | 6,34  | 2         | 10                                                                                                                                                                                                                                                                                                                                                                                                                                                                                                                                                                                                                                                                                                  | 145        | 240                      | 150                         | 54       | Q                  | 80×50×51  | 45         | 95x66x55           | 48                 |
|                      | Comfort              | 1,5         | 2,0   | 230/50  | 2+1         | 1400 | 24    | 6,34  | 2         | 10                                                                                                                                                                                                                                                                                                                                                                                                                                                                                                                                                                                                                                                                                                  | 145        | 240                      | 150                         | 52       | Q                  | 96×61×62  | 77         | 95x66x55           |                    |
|                      | Standard             | 1,5         | 2,0   | 230/50  | 2+1         | 1400 | 24    | 6,34  | 2         | 10                                                                                                                                                                                                                                                                                                                                                                                                                                                                                                                                                                                                                                                                                                  | 145        | 240                      | 150                         | 64       | Ð                  | 77×41×51  | 42         | 95x66x55           | 45                 |
| Clinic Dry 3.24      | Silent               | 1,5         | 2,0   | 230/50  | 2+1         | 1400 | 24    | 6,34  | 2         | 10                                                                                                                                                                                                                                                                                                                                                                                                                                                                                                                                                                                                                                                                                                  | 145        | 240                      | 150                         | 54       | 2                  | 80×64×51  | 50         | 95x66x55           | 53                 |
|                      | Comfort              | 1,5         | 2,0   | 230/50  | 2+1         | 1400 | 24    | 6,34  | 2         | 10                                                                                                                                                                                                                                                                                                                                                                                                                                                                                                                                                                                                                                                                                                  | 145        | 240                      | 150                         | 52       | Q                  | 96×61×62  | 50         | 95x66x55           |                    |
|                      | Standard             | 1,5         | 2,0   | 230/50  | 2+1         | 1400 | 24    | 6,34  | 2         | 10                                                                                                                                                                                                                                                                                                                                                                                                                                                                                                                                                                                                                                                                                                  | 145        | 240                      | 140                         | 64       | ო                  | 77×44×47  | 42         | 95x66x55           | 45                 |
| Clinic Dry 3.24 H    | Silent               | 1,5         | 2,0   | 230/50  | 2+1         | 1400 | 24    | 6,34  | 2         | 10                                                                                                                                                                                                                                                                                                                                                                                                                                                                                                                                                                                                                                                                                                  | 145        | 240                      | 140                         | 54       | ო                  | 80×63×51  | 50         | 95x66x55           | 53                 |
|                      | Comfort              | 1,5         | 2,0   | 230/50  | 2+1         | 1400 | 24    | 6,34  | 2         | 10                                                                                                                                                                                                                                                                                                                                                                                                                                                                                                                                                                                                                                                                                                  | 145        | 240                      | 140                         | 52       | m                  | 96×61×62  | 81         | 95x66x55           |                    |
|                      | Standard             | 1,5         | 2,0   | 230/50  | 2+1         | 1400 | 24    | 6,34  | 2         | 10                                                                                                                                                                                                                                                                                                                                                                                                                                                                                                                                                                                                                                                                                                  | 145        | 240                      | 140                         | 64       | 0,01               | 77×44×47  | 42         | 95x66x55           | 45                 |
| Clinic Dry 3.24 H/HS | Silent               | 1,5         | 2,0   | 230/50  | 2+1         | 1400 | 24    | 6,34  | 2         | 10                                                                                                                                                                                                                                                                                                                                                                                                                                                                                                                                                                                                                                                                                                  | 145        | 240                      | 140                         | 54       | 0,01               | 80×63×51  | 50         | 95x66x55           | 53                 |
|                      | Comfort              | 1,5         | 2,0   | 230/50  | 2+1         | 1400 | 24    | 6,34  | 2         | 10                                                                                                                                                                                                                                                                                                                                                                                                                                                                                                                                                                                                                                                                                                  | 145        | 240                      | 140                         | 52       | 0,01               | 96×61×62  | 82         | 95x66x55           |                    |
|                      | Standard             | 1,5         | 2,0   | 230/50  | 2+1         | 1400 | 50    | 13,21 | 2         | 10                                                                                                                                                                                                                                                                                                                                                                                                                                                                                                                                                                                                                                                                                                  | 145        | 240                      | 150                         | 64       | Ð                  | 91x46x61  | 44         | 110×66×55          | 47                 |
| Clinic 3.50          | Silent               | 1,5         | 2,0   | 230/50  | 2+1         | 1400 | 50    | 13,21 | 2         | 10                                                                                                                                                                                                                                                                                                                                                                                                                                                                                                                                                                                                                                                                                                  | 145        | 240                      | 150                         | 54       | 2                  | 94x48x61  | 52         | 110×66×55          | 55                 |
|                      | Comfort              | 1,5         | 2,0   | 230/50  | 2+1         | 1400 | 50    | 13,21 | 2         | 10                                                                                                                                                                                                                                                                                                                                                                                                                                                                                                                                                                                                                                                                                                  | 150        | 240                      | 150                         | 52       | Ð                  | 110×79×68 | 66         | 110×66×55          |                    |
|                      | Standard             | 1,5         | 2,0   | 230/50  | 2+1         | 1400 | 50    | 13,21 | 2         | 10                                                                                                                                                                                                                                                                                                                                                                                                                                                                                                                                                                                                                                                                                                  | 145        | 240                      | 150                         | 64       | Ð                  | 91x46x61  | 49         | 110×66×55          | 52                 |
| Clinic Dry 3.50      | Silent               | 1,5         | 2,0   | 230/50  | 2+1         | 1400 | 50    | 13,21 | 2         | 10                                                                                                                                                                                                                                                                                                                                                                                                                                                                                                                                                                                                                                                                                                  | 145        | 240                      | 150                         | 54       | Ð                  | 94x55x61  | 57         | 110×66×55          | 60                 |
|                      | Comfort              | 1,5         | 2,0   | 230/50  | 2+1         | 1400 | 50    | 13,21 | 2         | 10                                                                                                                                                                                                                                                                                                                                                                                                                                                                                                                                                                                                                                                                                                  | 145        | 240                      | 150                         | 52       | Q                  | 110×79×68 | 104        | 110×66×55          |                    |
|                      | Standard             | 1,5         | 2,0   | 230/50  | 2+1         | 1400 | 50    | 13,21 | 2         | 10                                                                                                                                                                                                                                                                                                                                                                                                                                                                                                                                                                                                                                                                                                  | 145        | 240                      | 140                         | 64       | c                  | 91x49x61  | 49         | 110×66×55          | 52                 |
| Clinic Dry 3.50 H    | Silent               | 1,5         | 2,0   | 230/50  | 2+1         | 1400 | 50    | 13,21 | 2         | 10                                                                                                                                                                                                                                                                                                                                                                                                                                                                                                                                                                                                                                                                                                  | 145        | 240                      | 140                         | 54       | c                  | 94×51×61  | 57         | 110×66×55          | 60                 |
|                      | Comfort              | 1,5         | 2,0   | 230/50  | 2+1         | 1400 | 50    | 13,21 | 2         | 10                                                                                                                                                                                                                                                                                                                                                                                                                                                                                                                                                                                                                                                                                                  | 145        | 240                      | 140                         | 52       | e                  | 110×79×68 | 103        | 110×66×55          |                    |
|                      | Standard             | 1,5         | 2,0   | 230/50  | 2+1         | 1400 | 50    | 13,21 | 2         | 10                                                                                                                                                                                                                                                                                                                                                                                                                                                                                                                                                                                                                                                                                                  | 145        | 240                      | 140                         | 64       | 0,01               | 91x49x61  | 49         | 110×66×55          | 52                 |
| Clinic Dry 3.50 H/HS | Silent               | 1,5         | 2,0   | 230/50  | 2+1         | 1400 | 50    | 13,21 | 2         | 10                                                                                                                                                                                                                                                                                                                                                                                                                                                                                                                                                                                                                                                                                                  | 145        | 240                      | 140                         | 54       | 0,01               | 94×51×61  | 57         | 110×66×55          | 60                 |
|                      | Comfort              | 1,5         | 2,0   |         | 2+1         | 1400 | 50    | 13,21 | 2         | 10                                                                                                                                                                                                                                                                                                                                                                                                                                                                                                                                                                                                                                                                                                  | 145        | 240                      | 140                         | 52       | 0,01               | 110x79x68 | 104        | 110×66×55          |                    |
| Clinic 6.90          | Standard             | 3,1<br>2,1  | 4,2   |         | 5/6<br>E /6 | 1400 | 6     | 23,78 | 4 4       | 10                                                                                                                                                                                                                                                                                                                                                                                                                                                                                                                                                                                                                                                                                                  | 145<br>145 | 480                      | 300                         | 74       | ы<br>С             | 67×103×46 | 82         | 87×110×60          | 97                 |
|                      | Standard             | ი<br>ი<br>ე | 4,2   | 230/50  | 5/6         | 1400 | 00000 | 23.78 | 4 4       | 0 10                                                                                                                                                                                                                                                                                                                                                                                                                                                                                                                                                                                                                                                                                                | 145        | 400                      | 280<br>280                  | 02<br>74 | იო                 | 75x103x48 | 85 02      | 87×110×60          | 100                |
| Clinic Dry 6.90 H    | Comfort              | 3,1         | 4,2   | 230/50  | 5/6         | 1400 | 06    | 23,78 | 4         | 10                                                                                                                                                                                                                                                                                                                                                                                                                                                                                                                                                                                                                                                                                                  | 145        | 480                      | 280                         | 62       | c                  | 120×73×87 | 85         | 120x73x87          |                    |
| Clinic Dn/690 H/HS   | Standard             | 3,1         | 4,2   |         | 5/6         | 1400 | 90    | 23,78 | 4         | 10                                                                                                                                                                                                                                                                                                                                                                                                                                                                                                                                                                                                                                                                                                  | 145        | 480                      | 280                         | 74       | 0,01               | 75×103×48 | 06         | 87×110×60          | 100                |
|                      | Comfort              | 3,1         | 4,2   | 230/50  | 5/6         | 1400 | 90    | 23,78 | 4         | 10                                                                                                                                                                                                                                                                                                                                                                                                                                                                                                                                                                                                                                                                                                  | 145        | 480                      | 280                         | 62       | 0,01               | 120x73x87 | 06         | 120x73x87          |                    |